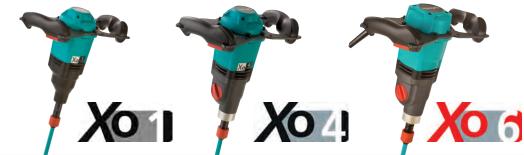

### hand-held mixers bring you into the POLE-POSITION

Outstanding in design extraordinary in performance

- Mixing premium class
- Optimum performance and reliability
- **■** Perfect ergonomics
- Reduced noise
- Attractive design

| Technical data Xo 1 Xo 4 Xo 6   Rated power 1010 Watt 1300 Watt 1600 Watt   Load speed 1st speed -670 rpm -450 rpm -410 rpm                                                                                                                                                                                                                                                                                                                                                                                                                                                                                                                                                                                                                                                                                                                                                                                                                                                                                                                                                                                                                                                                                                                                                                                                                                                                                                                                                                                                                                                                                                                                                                                                                                                                                                                                                                                                                                                                                                                                                                                                    |
|--------------------------------------------------------------------------------------------------------------------------------------------------------------------------------------------------------------------------------------------------------------------------------------------------------------------------------------------------------------------------------------------------------------------------------------------------------------------------------------------------------------------------------------------------------------------------------------------------------------------------------------------------------------------------------------------------------------------------------------------------------------------------------------------------------------------------------------------------------------------------------------------------------------------------------------------------------------------------------------------------------------------------------------------------------------------------------------------------------------------------------------------------------------------------------------------------------------------------------------------------------------------------------------------------------------------------------------------------------------------------------------------------------------------------------------------------------------------------------------------------------------------------------------------------------------------------------------------------------------------------------------------------------------------------------------------------------------------------------------------------------------------------------------------------------------------------------------------------------------------------------------------------------------------------------------------------------------------------------------------------------------------------------------------------------------------------------------------------------------------------------|
| and the second s |
| Load speed 1st speed -670 rpm -450 rpm -410 rpm                                                                                                                                                                                                                                                                                                                                                                                                                                                                                                                                                                                                                                                                                                                                                                                                                                                                                                                                                                                                                                                                                                                                                                                                                                                                                                                                                                                                                                                                                                                                                                                                                                                                                                                                                                                                                                                                                                                                                                                                                                                                                |
| 2nd speed -620 rpm -560 rpm                                                                                                                                                                                                                                                                                                                                                                                                                                                                                                                                                                                                                                                                                                                                                                                                                                                                                                                                                                                                                                                                                                                                                                                                                                                                                                                                                                                                                                                                                                                                                                                                                                                                                                                                                                                                                                                                                                                                                                                                                                                                                                    |
| Paddle WK for cement, plaster, WK for cement, plaster, mortar, ready-mixed mortar, etc. ready-mixed mortar, etc. screed, concrete, quartz-fi epoxy-resins, etc.                                                                                                                                                                                                                                                                                                                                                                                                                                                                                                                                                                                                                                                                                                                                                                                                                                                                                                                                                                                                                                                                                                                                                                                                                                                                                                                                                                                                                                                                                                                                                                                                                                                                                                                                                                                                                                                                                                                                                                |
| Max. Ø of Paddle 120 mm 140 mm 160 mm                                                                                                                                                                                                                                                                                                                                                                                                                                                                                                                                                                                                                                                                                                                                                                                                                                                                                                                                                                                                                                                                                                                                                                                                                                                                                                                                                                                                                                                                                                                                                                                                                                                                                                                                                                                                                                                                                                                                                                                                                                                                                          |
| Mixing volume - 40 liters - 60 liters - 90 liters                                                                                                                                                                                                                                                                                                                                                                                                                                                                                                                                                                                                                                                                                                                                                                                                                                                                                                                                                                                                                                                                                                                                                                                                                                                                                                                                                                                                                                                                                                                                                                                                                                                                                                                                                                                                                                                                                                                                                                                                                                                                              |
| Cable length 4 m 4 m                                                                                                                                                                                                                                                                                                                                                                                                                                                                                                                                                                                                                                                                                                                                                                                                                                                                                                                                                                                                                                                                                                                                                                                                                                                                                                                                                                                                                                                                                                                                                                                                                                                                                                                                                                                                                                                                                                                                                                                                                                                                                                           |
| Weight with Paddle 5,3 kg 6,2 kg 7,0 kg                                                                                                                                                                                                                                                                                                                                                                                                                                                                                                                                                                                                                                                                                                                                                                                                                                                                                                                                                                                                                                                                                                                                                                                                                                                                                                                                                                                                                                                                                                                                                                                                                                                                                                                                                                                                                                                                                                                                                                                                                                                                                        |
| Article No. Hexafix® 20400 20412 20436                                                                                                                                                                                                                                                                                                                                                                                                                                                                                                                                                                                                                                                                                                                                                                                                                                                                                                                                                                                                                                                                                                                                                                                                                                                                                                                                                                                                                                                                                                                                                                                                                                                                                                                                                                                                                                                                                                                                                                                                                                                                                         |
| Article No. M 14 20406 20418 20442                                                                                                                                                                                                                                                                                                                                                                                                                                                                                                                                                                                                                                                                                                                                                                                                                                                                                                                                                                                                                                                                                                                                                                                                                                                                                                                                                                                                                                                                                                                                                                                                                                                                                                                                                                                                                                                                                                                                                                                                                                                                                             |