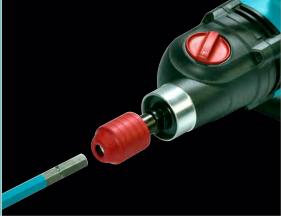

| Technical data Xo 1 Xo 4 Xo 6   Rated power 1010 Watt 1300 Watt 1600 Watt   Load speed 1st speed -670 rpm -450 rpm -410 rpm                                                                                                                                                                                                                                                                                                                                                                                                                                                                                                                                                                                                                                                                                                                                                                                                                                                                                                                                                                                                                                                                                                                                                                                                                                                                                                                                                                                                                                                                                                                                                                                                                                                                                                                                                                                                                                                                                                                                                                                                    |
|--------------------------------------------------------------------------------------------------------------------------------------------------------------------------------------------------------------------------------------------------------------------------------------------------------------------------------------------------------------------------------------------------------------------------------------------------------------------------------------------------------------------------------------------------------------------------------------------------------------------------------------------------------------------------------------------------------------------------------------------------------------------------------------------------------------------------------------------------------------------------------------------------------------------------------------------------------------------------------------------------------------------------------------------------------------------------------------------------------------------------------------------------------------------------------------------------------------------------------------------------------------------------------------------------------------------------------------------------------------------------------------------------------------------------------------------------------------------------------------------------------------------------------------------------------------------------------------------------------------------------------------------------------------------------------------------------------------------------------------------------------------------------------------------------------------------------------------------------------------------------------------------------------------------------------------------------------------------------------------------------------------------------------------------------------------------------------------------------------------------------------|
| and the second s |
| Load speed 1st speed -670 rpm -450 rpm -410 rpm                                                                                                                                                                                                                                                                                                                                                                                                                                                                                                                                                                                                                                                                                                                                                                                                                                                                                                                                                                                                                                                                                                                                                                                                                                                                                                                                                                                                                                                                                                                                                                                                                                                                                                                                                                                                                                                                                                                                                                                                                                                                                |
| 2nd speed -620 rpm -560 rpm                                                                                                                                                                                                                                                                                                                                                                                                                                                                                                                                                                                                                                                                                                                                                                                                                                                                                                                                                                                                                                                                                                                                                                                                                                                                                                                                                                                                                                                                                                                                                                                                                                                                                                                                                                                                                                                                                                                                                                                                                                                                                                    |
| Paddle WK for cement, plaster, WK for cement, plaster, mortar, ready-mixed mortar, etc. ready-mixed mortar, etc. screed, concrete, quartz-fi epoxy-resins, etc.                                                                                                                                                                                                                                                                                                                                                                                                                                                                                                                                                                                                                                                                                                                                                                                                                                                                                                                                                                                                                                                                                                                                                                                                                                                                                                                                                                                                                                                                                                                                                                                                                                                                                                                                                                                                                                                                                                                                                                |
| Max. Ø of Paddle 120 mm 140 mm 160 mm                                                                                                                                                                                                                                                                                                                                                                                                                                                                                                                                                                                                                                                                                                                                                                                                                                                                                                                                                                                                                                                                                                                                                                                                                                                                                                                                                                                                                                                                                                                                                                                                                                                                                                                                                                                                                                                                                                                                                                                                                                                                                          |
| Mixing volume - 40 liters - 60 liters - 90 liters                                                                                                                                                                                                                                                                                                                                                                                                                                                                                                                                                                                                                                                                                                                                                                                                                                                                                                                                                                                                                                                                                                                                                                                                                                                                                                                                                                                                                                                                                                                                                                                                                                                                                                                                                                                                                                                                                                                                                                                                                                                                              |
| Cable length 4 m 4 m                                                                                                                                                                                                                                                                                                                                                                                                                                                                                                                                                                                                                                                                                                                                                                                                                                                                                                                                                                                                                                                                                                                                                                                                                                                                                                                                                                                                                                                                                                                                                                                                                                                                                                                                                                                                                                                                                                                                                                                                                                                                                                           |
| Weight with Paddle 5,3 kg 6,2 kg 7,0 kg                                                                                                                                                                                                                                                                                                                                                                                                                                                                                                                                                                                                                                                                                                                                                                                                                                                                                                                                                                                                                                                                                                                                                                                                                                                                                                                                                                                                                                                                                                                                                                                                                                                                                                                                                                                                                                                                                                                                                                                                                                                                                        |
| Article No. Hexafix® 20400 20412 20436                                                                                                                                                                                                                                                                                                                                                                                                                                                                                                                                                                                                                                                                                                                                                                                                                                                                                                                                                                                                                                                                                                                                                                                                                                                                                                                                                                                                                                                                                                                                                                                                                                                                                                                                                                                                                                                                                                                                                                                                                                                                                         |
| Article No. M 14 20406 20418 20442                                                                                                                                                                                                                                                                                                                                                                                                                                                                                                                                                                                                                                                                                                                                                                                                                                                                                                                                                                                                                                                                                                                                                                                                                                                                                                                                                                                                                                                                                                                                                                                                                                                                                                                                                                                                                                                                                                                                                                                                                                                                                             |